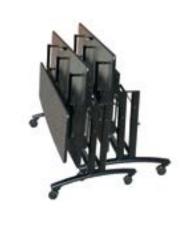

#### Transport Caddies Keep Things Rolling

Minimize staff strain and downtime by using our heavy-duty transport caddies to stack and move our folding leg tables with ease. Each features built-in angle support bars and side rails to keep tables snug and secure and keep your operation rolling. An optional modesty panel rack can be added to the top of the caddy.

Minimize staff strain and downtime by using our heavy-duty transport caddies to stack and move our folding leg tables with ease. Each features built-in angle support bars and side rails to keep tables snug and secure and keep your operation rolling.