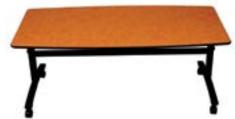

# Folding Leg Tables

These premium folding leg tables are built to last from edge to edge with heavy-duty legs, aircraft lock-nuts and bolts and our rugged Armor-Edge® technology. Choose either plywood or from a wide variety of laminates to create a linenless look. With a choice of three leg styles, a variety of sizes and an optional modesty panel, these tables fit nearly any need or space configuration.

#### Linenless Armor-Edge® FLT

Achieve elegance without the expense of linens with our versatile Linenless Armor-Edge® FLT banquet tables. Choose from a variety of sizes and eye-catching laminates. Eliminate the need for costly banquet linens while creating a unique experience for your guests.

#### Plywood Armor-Edge® FLT

These premium plywood folding leg tables are built to last for years. With the rugged Armor-Edge®, heavy-duty legs and aircraft lock-nuts and bolts, SICO's plywood tables provide years of trouble-free operation.