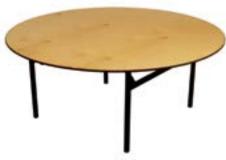

#### Meeting & Banquet Tables

Whether they're getting down to business or getting ready to party, your guests will be impressed by the quality, style and sophistication of our meeting and banquet tables. Select from basic plywood tables, to a wide variety of shapes, sizes and laminate patterns. SICO's tables complement any space while featuring legendary craftsmanship, portability and storage conveniences.

# Folding Leg Tables

These premium folding leg tables are built to last from edge to edge with heavy-duty legs, aircraft lock-nuts and bolts and our rugged Armor-Edge® technology. Choose either plywood or from a wide variety of laminates to create a linenless look. With a choice of three leg styles, a variety of sizes and an optional modesty panel, these tables fit nearly any need or space configuration.