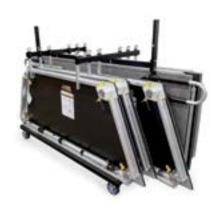

#### Storage Caddies

With SICO® stages and risers, storage is no sweat. Our solutions fold and fit easily into our storage caddies and can be rolled away in minutes, freeing up your staff to focus on other important tasks.

#### Efficient Storage

SICO® innovation extends beyond the stage, to include storage solutions too. All of our performance stages are designed for secure, compact, low-stress storage, because a great stage shouldn't have to take up a great amount of space.