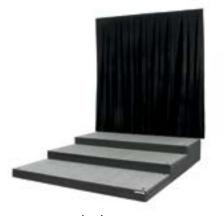

#### Articulating Steps

Articulating steps can be raised and lowered to enable use with a wide variety of stage heights. Steps attach to the top of a stage deck, which provides support for the steps. Available in carpet or black vinyl on the tread.

### Modular Steps

Modular steps are fixed steps that are easy to operate and have a smaller storage footprint than articulating steps. Add extra step platforms to create the necessary height. Each platform rolls and fastens into place with ease so performers can enter and exit the stage gracefully.

#### Drapes

SICO® Drapes add a first-class finishing touch to your staging, secured by continuous hook and loop fastener strips that make it extra-easy to attach the skirting. Our draperies are made of attractive, flame-retardant fabric that retains its beauty over years of use.