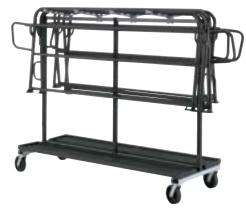

#### Caster Transport

With SICO's mobile stage and riser systems, storage is a snap. Our units can be rolled away in minutes, freeing up your staff to focus on other important tasks.

#### Storage Caddies

With SICO® stages and risers, storage is no sweat. Our solutions fold and fit easily into our storage caddies and can be rolled away in minutes, freeing up your staff to focus on other important tasks.