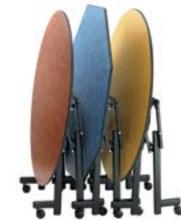

#### Pacer

With the Pacer's smart design and variety of shapes, you can fit more tables into one space and increase your seating capacity by up to 32%. Plus, its stylish, yet rugged, frame can be folded and rolled effortlessly into storage – by just one staff member. That's SICO® simplicity.

#### Pacer II

The Pacer II takes the Pacer's durable design and style to the next level. With its seamless tabletop, reinforced with SICO® Armor-Edge® edging, and attractive colors and shape options, the ultra-mobile Pacer II empowers you to quickly transform any area into a productive meeting space.