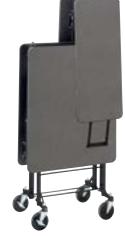

#### Transport Caddies Keep Things Rolling

Minimize staff strain and downtime by using our heavy-duty transport caddies to stack and move our folding leg tables with ease. Each features built-in angle support bars and side rails to keep tables snug and secure and keep your operation rolling. An optional modesty panel rack can be added to the top of the caddy.

Minimize staff strain and downtime by using our heavy-duty transport caddies to stack and move our folding leg tables with ease. Each features built-in angle support bars and side rails to keep tables snug and secure and keep your operation rolling.