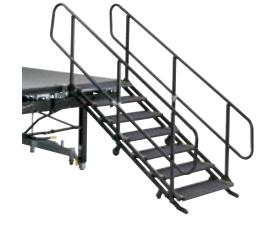

#### Articulating Steps

Articulating steps can be raised and lowered to enable use with a wide variety of stage heights. Steps attach to the top of a stage deck, which provides support for the steps. Available in carpet or black vinyl on the tread.

#### ADA Ramps

Our ADA-compliant ramps are made up of modular units that set up quickly and easily, and are adaptable to each of our various stages. All ramps are carpeted, include side guardrails and designed with a gradual incline of 1" per foot (2.54 cm/m) – for smooth, confident stage entrances and exits.