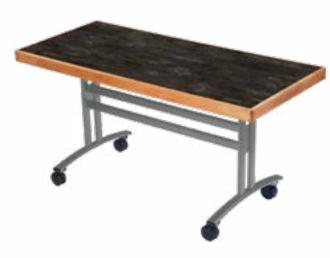

# Folding Leg Tables

These premium folding leg tables are built to last from edge to edge with heavy-duty legs, aircraft lock-nuts and bolts and our rugged Armor-Edge® technology. Choose either plywood or from a wide variety of laminates to create a linenless look. With a choice of three leg styles, a variety of sizes and an optional modesty panel, these tables fit nearly any need or space configuration.

#### Linenless Armor-Edge® FLT

Achieve elegance without the expense of linens with our versatile Linenless Armor-Edge® FLT banquet tables. Choose from a variety of sizes and eye-catching laminates. Eliminate the need for costly banquet linens while creating a unique experience for your guests.

#### Plywood Armor-Edge® FLT

These premium plywood folding leg tables are built to last for years. With the rugged Armor-Edge®, heavy-duty legs and aircraft lock-nuts and bolts, SICO's plywood tables provide years of trouble-free operation.