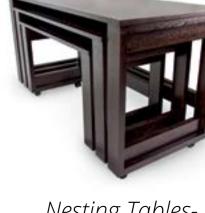

#### Nesting Tables-Wood Legs

Hand-crafted from Red Oak or Maple wood veneers in a variety of finishes. These nesting tables feature a classic, clean, simple design. Arrange in traditional or unconventional layouts creating unique serving and action stations. Available in a set or sold separately.

Design sense meets common sense. Our stunning nesting tables create a offering practical, space-saving storage simplicity. Now that's smart!

Live Edge

With their rustic, Maple or Oak

tops, these tables exude a truly natural charm. A perfect choice for facilities that want an organic, natural look.