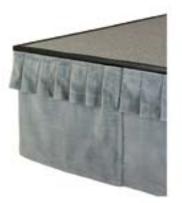

#### Drapes

SICO® Drapes add a first-class finishing touch to your staging, secured by continuous hook and loop fastener strips that make it extra-easy to attach the skirting. Our draperies are made of attractive, flame-retardant fabric that retains its beauty over years of use.