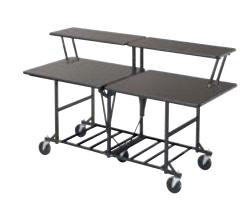

## Socializer

Elevate your guests' experiences with our Socializer selections. Featuring tiered heights that complement a sit-down dining or standing social event, these versatile favorites maximize your serving flexibility.