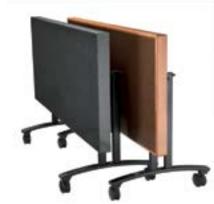

# Folding Leg Tables

These premium folding leg tables are built to last from edge to edge with heavy-duty legs, aircraft lock-nuts and bolts and our rugged Armor-Edge® technology. Choose either plywood or from a wide variety of laminates to create a linenless look. With a choice of three leg styles, a variety of sizes and an optional modesty panel, these tables fit nearly any need or space configuration.

#### Transport Caddies Keep Things Rolling

Minimize staff strain and downtime by using our heavy-duty transport caddies to stack and move our folding leg tables with ease. Each features built-in angle support bars and side rails to keep tables snug and secure and keep your operation rolling. An optional modesty panel rack can be added to the top of the caddy.