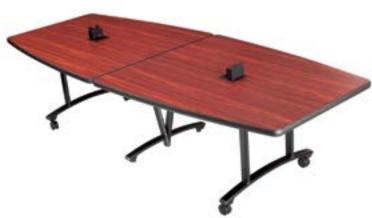

#### Conference Table

With its upscale boat-shaped look and compelling contours, this table will enhance your reputation as a premier meeting venue. It combines the beauty of a traditional conference table with our legendary durability and easy fold-and-roll design. It even features an optional built-in data port and outlet to power winning presentations.

#### Compact Storage

We apply as much engineering innovation to product storage as we do product performance. For example, our spacious conference tables fold down quickly into a tight vertical formation and can be rolled away in seconds by just one person. It doesn't get much easier than that.