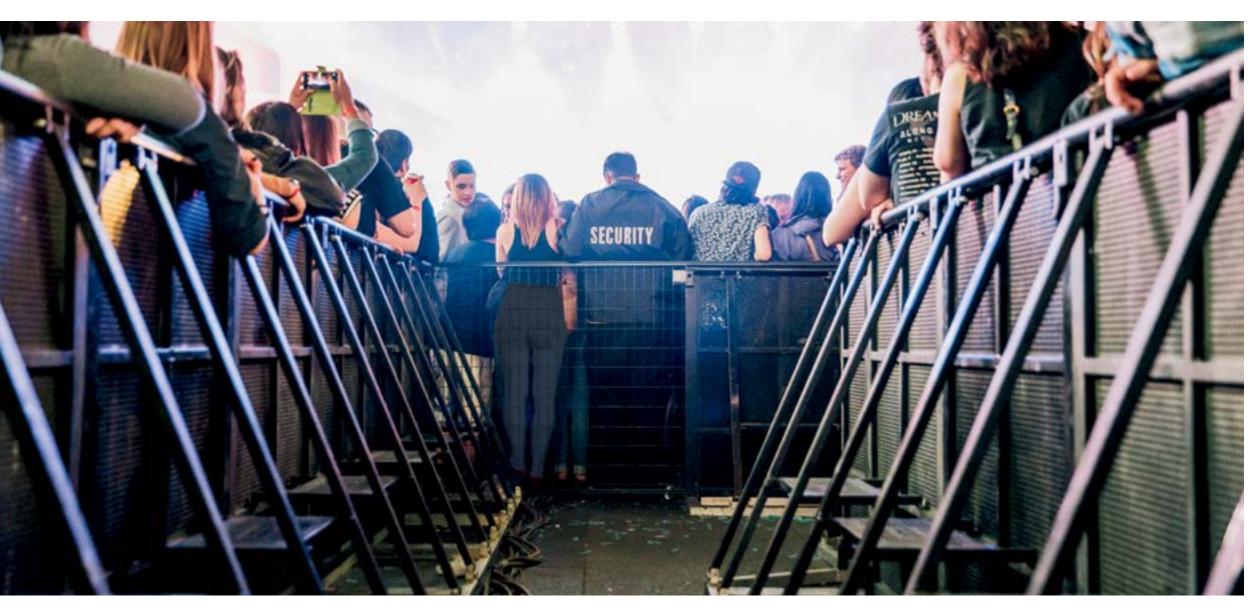

## CROWD CONTROL BARRIERS

#### Crowd Control Barriers

Simple to set-up and tear-down, our sturdy crowd control barriers are made out of welded steel tubing for maximum strength. Help protect performers and keep order when and where you need it with these portable, folding, free-standing crowd control barrier units.

#### Efficient Storage

SICO® innovation extends beyond the stage to include storage too. Crowd barriers are easy to set-up and fold down into a self-contained unit. Place folded units on the caddy and store or transport where needed. It's that simple.