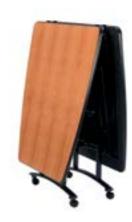

# Folding Leg Tables

These premium folding leg tables are built to last from edge to edge with heavy-duty legs, aircraft lock-nuts and bolts and our rugged Armor-Edge® technology. Choose either plywood or from a wide variety of laminates to create a linenless look. With a choice of three leg styles, a variety of sizes and an optional modesty panel, these tables fit nearly any need or space configuration.

#### Transport Caddies Keep Things Rolling

Minimize staff strain and downtime by using our heavy-duty transport caddies to stack and move our folding leg tables with ease. Each features built-in angle support bars and side rails to keep tables snug and secure and keep your operation rolling. An optional modesty panel rack can be added to the top of the caddy.