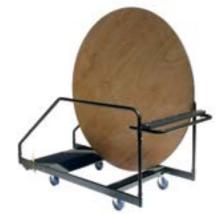

#### Meeting & Banquet Tables

Whether they're getting down to business or getting ready to party, your guests will be impressed by the quality, style and sophistication of our meeting and banquet tables. Select from basic plywood tables, to a wide variety of shapes, sizes and laminate patterns. SICO's tables complement any space while featuring legendary craftsmanship, portability and storage conveniences.