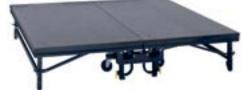

#### X-Press

The SICO® X-Press Stage and Riser is designed with a sturdy build, in a lightweight frame, so it can be easily transported from one application to another. It sets up in a snap, by simply unfolding the frame and laying the deck into place. Choose from multiple deck surfaces, including our innovative Tuff Deck or carpet.

#### Variable Terrain

A smart, dual-use product that maximizes space and productivity, our Variable Terrain solution can be set up as a performance stage or tiered risers for seated riser, choral or instrumental performances – indoors or out. You'll get multiple height options and stage units that can be locked together at the same height or in tiered set-ups, for strength and stability across every configuration.