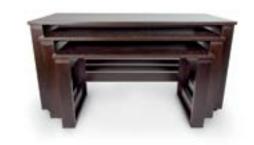

#### Nesting Tables-Wood Legs

Hand-crafted from Red Oak or Maple wood veneers in a variety of finishes. These nesting tables feature a classic, clean, simple design. Arrange in traditional or unconventional layouts creating unique serving and action stations. Available in a set or sold separately.

Design sense meets common sense. Our stunning nesting tables create a offering practical, space-saving storage simplicity. Now that's smart!

Live Edge

With their rustic, Maple or Oak

tops, these tables exude a truly natural charm. A perfect choice for facilities that want an organic, natural look.