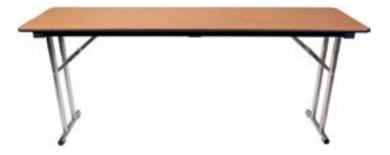

# Folding Leg Tables

These premium folding leg tables are built to last from edge to edge with heavy-duty legs, aircraft lock-nuts and bolts and our rugged Armor-Edge® technology. Choose either plywood or from a wide variety of laminates to create a linenless look. With a choice of three leg styles, a variety of sizes and an optional modesty panel, these tables fit nearly any need or space configuration.

#### Linenless Armor-Edge® FLT

Achieve elegance without the expense of linens with our versatile Linenless Armor-Edge® FLT banquet tables. Choose from a variety of sizes and eye-catching laminates. Eliminate the need for costly banquet linens while creating a unique experience for your guests.

#### Plywood Armor-Edge® FLT

These premium plywood folding leg tables are built to last for years. With the rugged Armor-Edge®, heavy-duty legs and aircraft lock-nuts and bolts, SICO's plywood tables provide years of trouble-free operation.