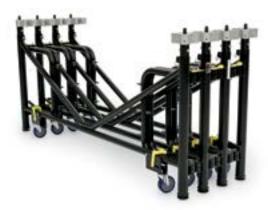

#### Caster Transport

With SICO's mobile stage and riser systems, storage is a snap. Our units can be rolled away in minutes, freeing up your staff to focus on other important tasks.

#### Storage Caddies

With SICO® stages and risers, storage is no sweat. Our solutions fold and fit easily into our storage caddies and can be rolled away in minutes, freeing up your staff to focus on other important tasks.