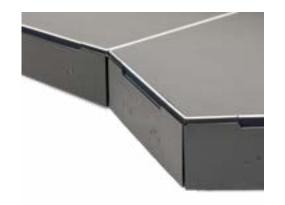

#### Laminate

Available in a wide variety of stylish laminates, our Cam-Lam\* or Starlight II\*-solutions for indoor-outdoor use, offer versatility so you can create a first-class dance environment for your guests virtually anywhere. They're maintenance-free and resist chipping, scratching and fading – protecting your flooring investment. Plus, they feature our positive Cam-Lock system for easy alignment and simple set-up and take-down.

## Starlight II\*

With the rugged Starlight II, the sky's the limit. This safe, secure portable dance floor is built to withstand the rigors of outdoor use. It combines a high-pressure laminate surface with a high-density fiberglass reinforced foam inner core, positioned between sheets of sturdy aluminum. And our Cam-Lock positive locking system streamlines set-up and tear-down.

#### Cam-Lam\*

The SICO® Cam-Lam dance floor is available in a variety of laminate designs – from a wood-plank to a modern or rustic look, each with a maintenance-free finish that resists scratching and fading. And it features our positive Cam-Lock system for automatic panel alignment and a fast, secure fit – making set-up simple!