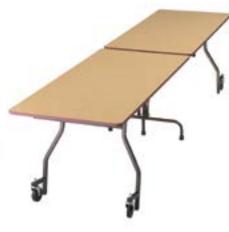

# Folding Leg Tables

These premium folding leg tables are built to last from edge to edge with heavy-duty legs, aircraft lock-nuts and bolts and our rugged Armor-Edge® technology. Choose either plywood or from a wide variety of laminates to create a linenless look. With a choice of three leg styles, a variety of sizes and an optional modesty panel, these tables fit nearly any need or space configuration.

#### Linenless Armor-Edge® FLT

Achieve elegance without the expense of linens with our versatile Linenless Armor-Edge® FLT banquet tables. Choose from a variety of sizes and eye-catching laminates. Eliminate the need for costly banquet linens while creating a unique experience for your guests.

#### Plywood Armor-Edge® FLT

These premium plywood folding leg tables are built to last for years. With the rugged Armor-Edge®, heavy-duty legs and aircraft lock-nuts and bolts, SICO's plywood tables provide years of trouble-free operation.