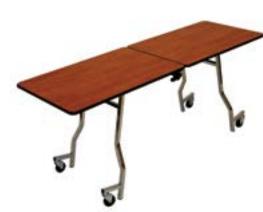

# Folding Leg Tables

These premium folding leg tables are built to last from edge to edge with heavy-duty legs, aircraft lock-nuts and bolts and our rugged Armor-Edge® technology. Choose either plywood or from a wide variety of laminates to create a linenless look. With a choice of three leg styles, a variety of sizes and an optional modesty panel, these tables fit nearly any need or space configuration.

#### Linenless Armor-Edge® FLT

Achieve elegance without the expense of linens with our versatile Linenless Armor-Edge® FLT banquet tables. Choose from a variety of sizes and eye-catching laminates. Eliminate the need for costly banquet linens while creating a unique experience for your guests.

#### Plywood Armor-Edge® FLT

These premium plywood folding leg tables are built to last for years. With the rugged Armor-Edge®, heavy-duty legs and aircraft lock-nuts and bolts, SICO's plywood tables provide years of trouble-free operation.