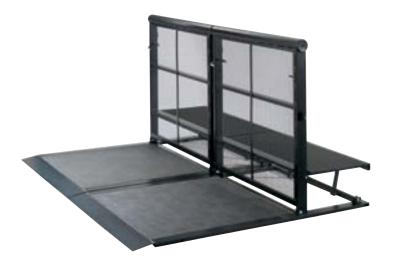

## CROWD CONTROL BARRIERS

#### Crowd Control Barriers

Simple to set-up and tear-down, our sturdy crowd control barriers are made out of welded steel tubing for maximum strength. Help protect performers and keep order when and where you need it with these portable, folding, free-standing crowd control barrier units.