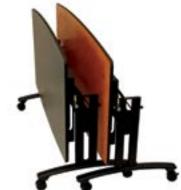

#### Pacer

With the Pacer's smart design and variety of shapes, you can fit more tables into one space and increase your seating capacity by up to 32%. Plus, its stylish, yet rugged, frame can be folded and rolled effortlessly into storage – by just one staff member. That's SICO® simplicity.

#### Pacer II

The Pacer II takes the Pacer's durable design and style to the next level. With its seamless tabletop, reinforced with SICO® Armor-Edge® edging, and attractive colors and shape options, the ultra-mobile Pacer II empowers you to quickly transform any area into a productive meeting space.