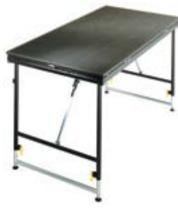

# Folding Leg Tables

These premium folding leg tables are built to last from edge to edge with heavy-duty legs, aircraft lock-nuts and bolts and our rugged Armor-Edge® technology. Choose either plywood or from a wide variety of laminates to create a linenless look. With a choice of three leg styles, a variety of sizes and an optional modesty panel, these tables fit nearly any need or space configuration.