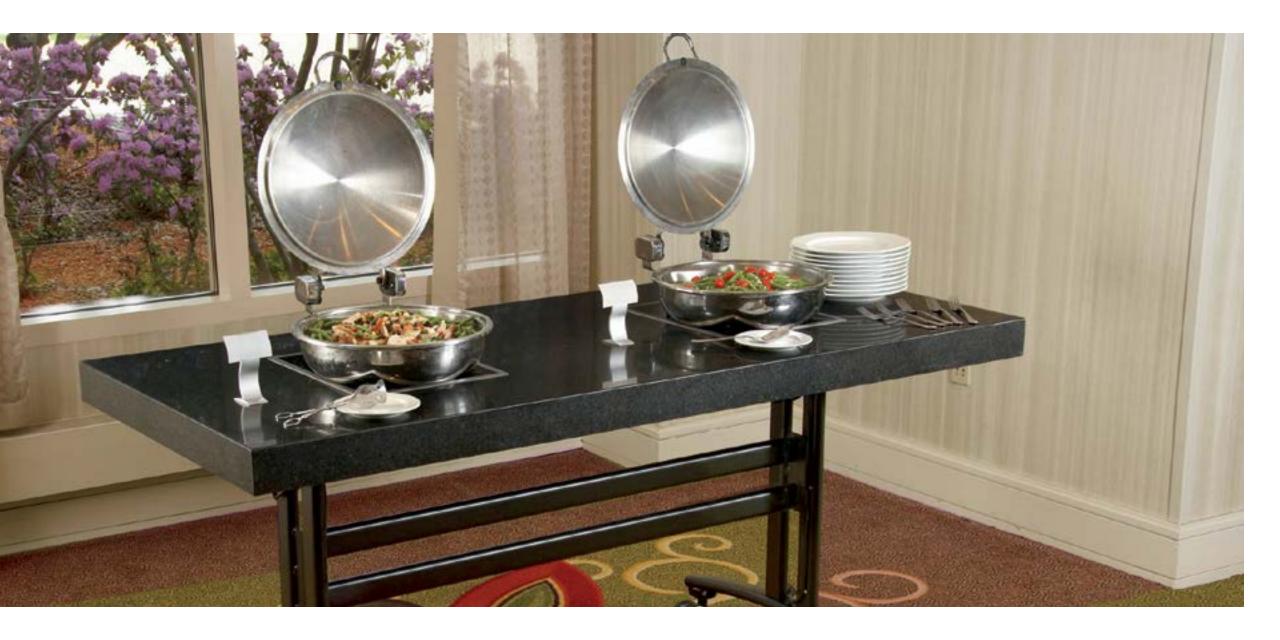

### Sophisticate Plus

The Sophisticate Plus offers eye-catching style, linenless convenience and maximum mobility along with another impressive innovation – holding or induction cooking units built right into its durable tabletop. You'll be assured that your dishes are at the ideal temperature, from the first serving to the last. That's catering with confidence.

#### Nesting Storage

How do we fit so much catering innovation into such a small space? By creating tables that can roll, fold and nest into each other to store in a compact space – until your next big upscale event.