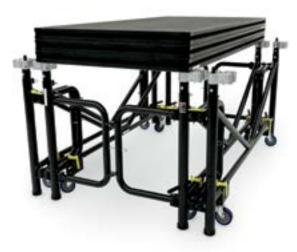

#### Caster Transport

With SICO's mobile stage and riser systems, storage is a snap. Our units can be rolled away in minutes, freeing up your staff to focus on other important tasks.

#### Storage Caddies

With SICO® stages and risers, storage is no sweat. Our solutions fold and fit easily into our storage caddies and can be rolled away in minutes, freeing up your staff to focus on other important tasks.