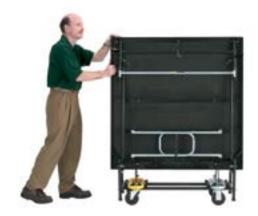

#### Caster Transport

With SICO's mobile stage and riser systems, storage is a snap. Our units can be rolled away in minutes, freeing up your staff to focus on other important tasks.

#### Storage Caddies

With SICO® stages and risers, storage is no sweat. Our solutions fold and fit easily into our storage caddies and can be rolled away in minutes, freeing up your staff to focus on other important tasks.