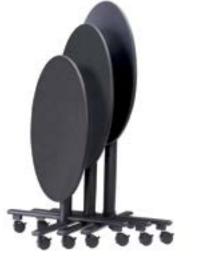

## Socializer

Elevate your guests' experiences with our Socializer selections. Featuring tiered heights that complement a sit-down dining or standing social event, these versatile favorites maximize your serving flexibility.