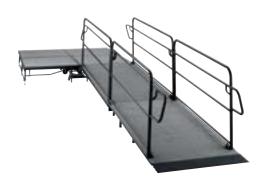

#### ADA Ramps

Our ADA-compliant ramps are made up of modular units that set up quickly and easily, and are adaptable to each of our various stages. All ramps are carpeted, include side guardrails and designed with a gradual incline of 1" per foot (2.54 cm/m) – for smooth, confident stage entrances and exits.