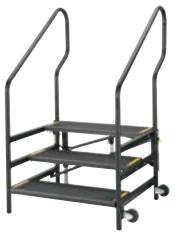

### Modular Steps

Modular steps are fixed steps that are easy to operate and have a smaller storage footprint than articulating steps. Add extra step platforms to create the necessary height. Each platform rolls and fastens into place with ease so performers can enter and exit the stage gracefully.