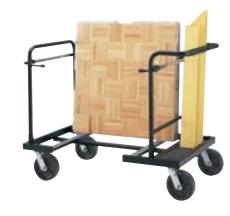

#### Storage Caddies

The heavy-duty caddies for our dance floor panels ensure stress-free storage. With their spacious frames and separate compartments to hold deck and trim pieces, you'll roll away the floor with ease and confidence.