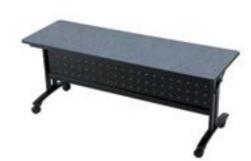

# Folding Leg Tables

These premium folding leg tables are built to last from edge to edge with heavy-duty legs, aircraft lock-nuts and bolts and our rugged Armor-Edge® technology. Choose either plywood or from a wide variety of laminates to create a linenless look. With a choice of three leg styles, a variety of sizes and an optional modesty panel, these tables fit nearly any need or space configuration.

#### Linenless Armor-Edge® FLT

Achieve elegance without the expense of linens with our versatile Linenless Armor-Edge® FLT banquet tables. Choose from a variety of sizes and eye-catching laminates. Eliminate the need for costly banquet linens while creating a unique experience for your guests.

#### Plywood Armor-Edge® FLT

These premium plywood folding leg tables are built to last for years. With the rugged Armor-Edge®, heavy-duty legs and aircraft lock-nuts and bolts, SICO's plywood tables provide years of trouble-free operation.