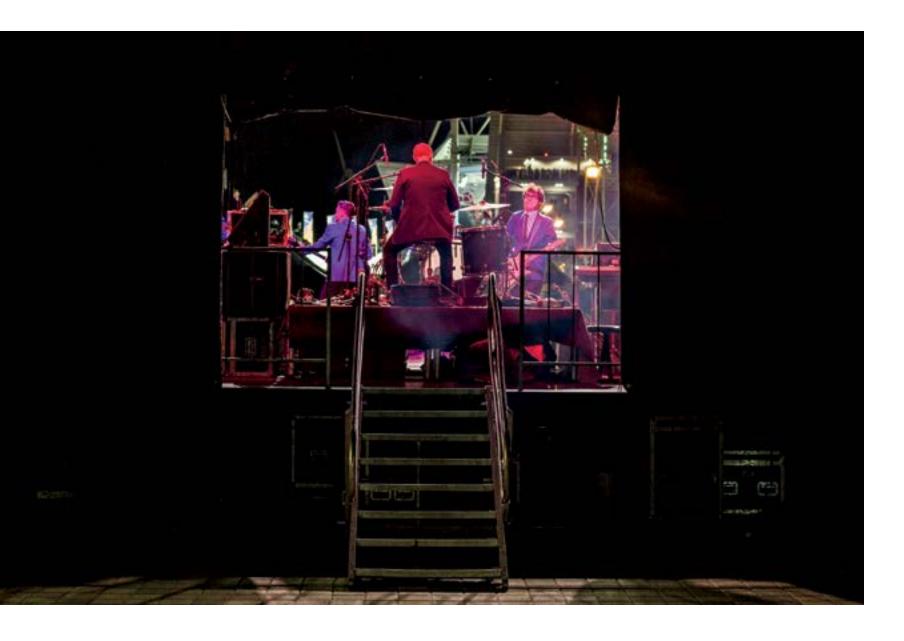

#### Performance Stages

Performers have enjoyed SICO® mobile and portable stages for generations, but your staff will believe our stages are the true stars of the show.

When your event requires an elevated platform for small regional or large national events, SICO's performance stages are a must. Designed to be easy to operate with minimal storage, SICO's performance stages provide an exceptional value for any venue.

## PERFORMANCE STAGES

#### Venue Maker Pro™\*

This is staging innovation from top to bottom. The Venue Maker Pro™\* (VMP) includes features no one else offers: top-deck leveling, v-shape frame design for easy under stage access and the smallest storage footprint of any stage in its class. SICO® does it again!