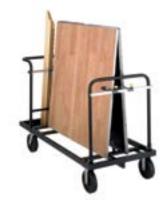

#### Transport Caddies Keep Things Rolling

Minimize staff strain and downtime by using our heavy-duty transport caddies to stack and move our folding leg tables with ease. Each features built-in angle support bars and side rails to keep tables snug and secure and keep your operation rolling. An optional modesty panel rack can be added to the top of the caddy.