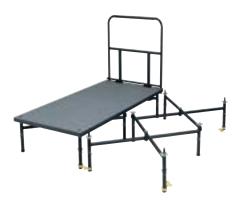

## Tri-Height

Our Tri-Height mobile stage is available with two or three variable height adjustments and reversible decks, making for a versatile system. Designed for maximum set-up flexibility, the Tri-Height can be used as a head table riser, speaker platform, or runway. The possibilities are endless. Single-person operation optimizes labor efficiency.