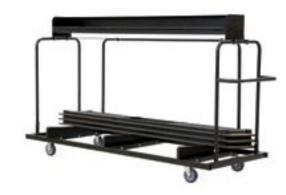

#### Transport Caddies Keep Things Rolling

Minimize staff strain and downtime by using our heavy-duty transport caddies to stack and move our folding leg tables with ease. Each features built-in angle support bars and side rails to keep tables snug and secure and keep your operation rolling. An optional modesty panel rack can be added to the top of the caddy.

Minimize staff strain and downtime by using our heavy-duty transport caddies to stack and move our folding leg tables with ease. Each features built-in angle support bars and side rails to keep tables snug and secure and keep your operation rolling.