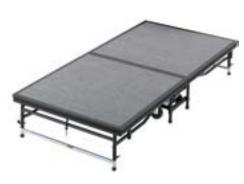

#### 1800 Series

The dual-height and single height 1800 Series offers all the advantages of a mobile folding stage, plus the added simplicity and speed of built-in height adjustability. Single-person operation means rooms can be turned quickly, with minimal labor. This saves both money and time for your operation.

## Tri-Height

Our Tri-Height mobile stage is available with two or three variable height adjustments and reversible decks, making for a versatile system. Designed for maximum set-up flexibility, the Tri-Height can be used as a head table riser, speaker platform, or runway. The possibilities are endless. Single-person operation optimizes labor efficiency.