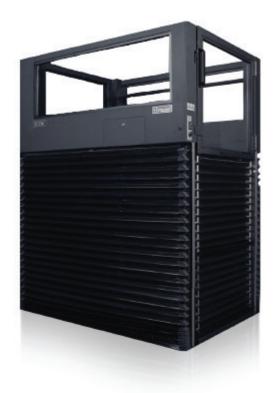

# Protégé

#### A durable, flexible, low-rise, low profile lift

- Vertical Travel: 10cm to 106cm ( 4" to 42" )
- Capacity: 408kgs (900 lbs.)
- Lift Footprint: 122cm wide x 155cm long (48" wide x 61" long)