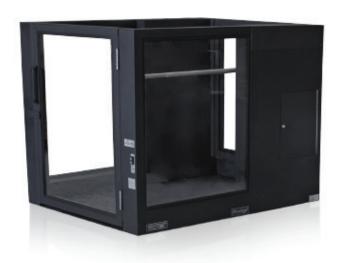

## Virtuoso

### Medium-rise lift featuring 360° safety skirting

- Vertical Travel: 30cm to 153cm (12" to 60")
- Capacity: 340kgs (750 lbs.)
- Lift Footprint: 122cm wide x 168cm long (48" wide x 66" long)