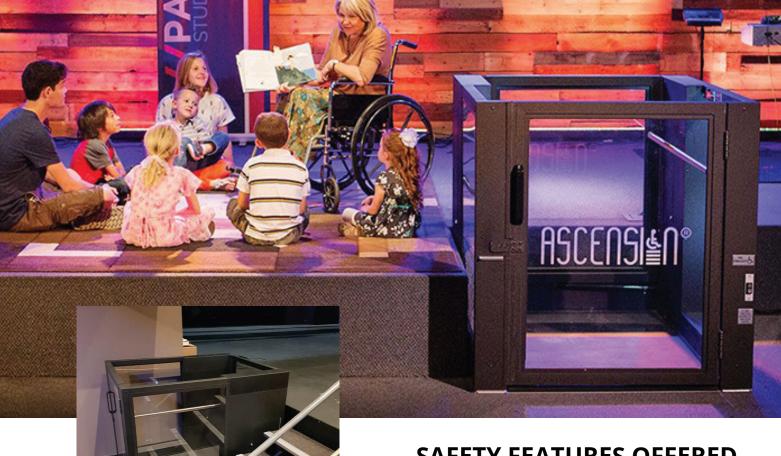

# ASCENSION® PORTABLE WHEELCHAIR LIFTS

### **FEATURES:**

- No machine towers for better sight lines
- No need for entry/exit ramps
- No installation pits excavation required
- Quiet operation during events
- Custom colours available
- All Ascension lifts are ADA Compliant
- A better user experience with windows on all sides

### SAFETY FEATURES OFFERED

- **Battery Backup**
- Supplementary Manual Operation
- **Power Gate Operators**
- **Obstruction Sensing**
- **Constant-Pressure Switches**
- **Outdoor Weather Resistance**