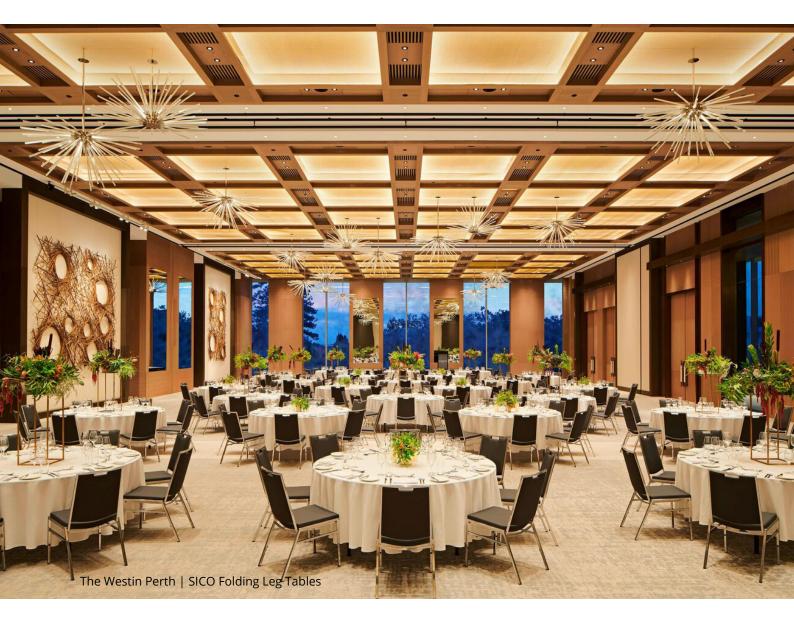

# Meeting and **Conference Tables**

#### New Transport Technology

Transport caddies available to accommodate all sizes and shapes of SICO® folding leg tables. Heavy-duty caddies are built to last with SICO's renowned attention to quality. Built-in angle support bars and side rails keep folding leg tables in place during transport.

#### Standard Armor-Edge® FLT

Featuring the SICO Armor-Edge® proile to keep tops The SICO® Stanard Armor-Edge® FLT portable folding table takes folding leg tables to the next level, offering unprecedented durability and ease of operation while enhancing your space in a variety of important ways. Choice of modern top colours available.