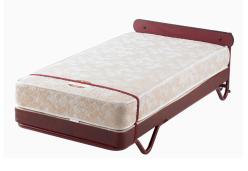

### Standard Top

Treating your guest to a comfortable, quality night's sleep has never been easier. SICO's standard mobile sleepers utilise a conventional mattress and foundation which can generate additional revenue for your facility while providing the perfect night sleep for your guest.

## Pillow Top

For extra pampering and an ultra-plush sleeping experience, SICO's pillow top mobile sleeper is the solution for your facility. The pillow top mattress and foundation provide premier comfort.

### 100% Australian Made Mattresses

Each SICO<sup>®</sup> Mobile Sleeper features a lightweight design and durable swivel casters that allow you to transport the unit easily and quietly on any surface.