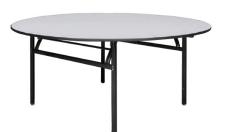

# Mobile Folding Banquet Tables

#### Pacer

With the Pacer's smart design and variety of shapes you can fit more tables into one space and increase your seating capacity by up to 32%. Plus, its stylish, yet rugged, frame can be folded and rolled effortlessly into storage – by just one staff member. That's SICO<sup>®</sup> simplicity.

### Pacer II

The Pacer II takes the Pacer's durable design and style to the next level. With its seamless tabletop, reinforced with SICO® Armor-Edge® edging, and attractive colours and shape options, the ultra-mobile Pacer II empowers you to quickly transform any area into a productive meeting space.