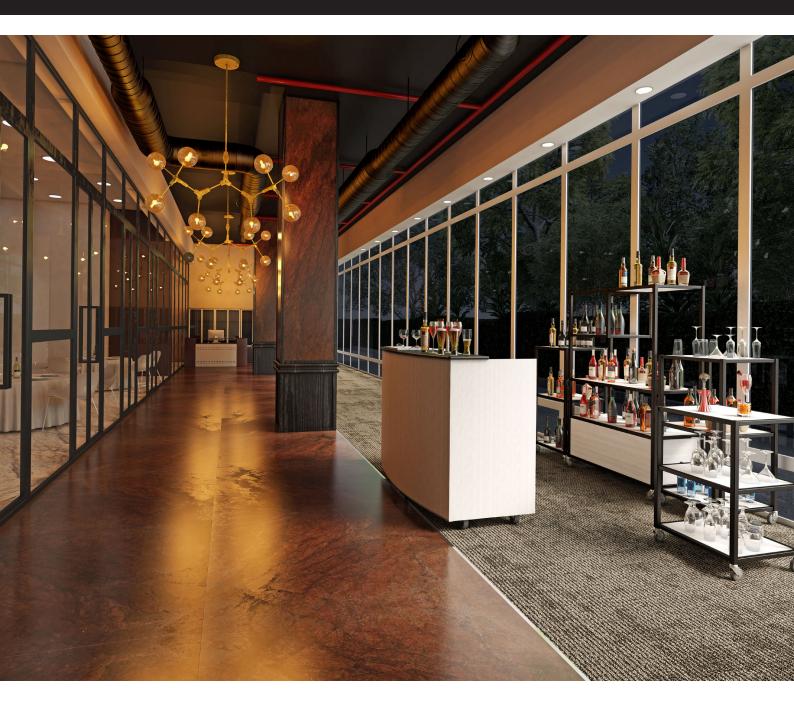

# **NEW!** Mobile **Bars**

#### Mobile Events Anywhere

SICO® Mobile Bars are essential if you are looking to elevate your event. Designed for optimal functionality and appearance creating exciting events and guest experiences is easily achieved. Design any bar from a rustic, modern or luxurious theme to complement any décor.

# **NEW!** Mobile **Display Towers**

## Set, Roll and Display

SICO® Mobile Display Towers are flexible, multi-functional and timeless. The vertical display is the perfect solution for Food and Beverage presentation, general display or during social hour as a bar back. Available with laminate or wood veneer shelves and brushed stainless steel or powder coated frame. Personalized to complement your space.