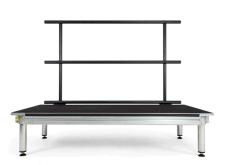

Our Tri-Height mobile stage is

available with three variable

quickly, with minimal labour.

### Tri-Height

#### 1800 Series

The original mobile folding stage. Manufacfurted by SICO.

The dual-height and single height 1800 series offers all the advantages of a mobile folding stage, plus the added simplicity and speed of built-in height adjustability. A single person operation means rooms can be turned quickly, with minimal labour. This saves of both money and time for any operation.