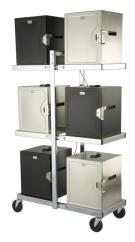

# Nested Food & Beverage Displays

### The Latest In Cross Frame Buffets

Simply lift the top, fold the frame flat and place them on the caddy. One table frame folds flat to a thickness 8-9cm.

Configurable in a variety of functional and stylish set ups. Combine shapes and sizes to create visual interest and functionality to any event, the possibilities are endless.

#### Nested Sets Glass Top

Versatile, durable and space saving make the NEST Buffet Tables the perfect choice for the F & B industry. Easy to maintain, the tables are specified as they are offer more form and function, are easy to configure and with the option of bridging one table to another, gives endless possibilities for buffet layouts. When not in use the tables are easily nested and space can be freed up in minutes.