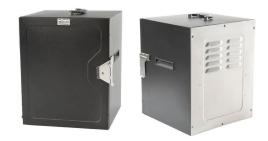

# Premium Roll Away Beds

# Preferred By Housekeepers

Each SICO<sup>®</sup> Mobile Sleeper features a lightweight design and durable swivel casters that allow you to transport the unit easily and quietly on any surface. With a easy to clean base and foundation it's easy to see why SICO beds are preferred by guests and the staff who set up and use in busy hotels and resorts.

### Standard Top

Treating your guest to a comfortable, quality night's sleep has never been easier. SICO's standard mobile sleepers utilise a conventional mattress and foundation which can generate additional revenue for your facility while providing the perfect night sleep for your guest.

## Pillow Top

For extra pampering and an ultra-plush sleeping experience, SICO's pillow top mobile sleeper is the solution for your facility. The pillow top mattress and foundation provide premier comfort.

### 100% Australian Made Mattresses

Each SICO<sup>®</sup> Mobile Sleeper features a lightweight design and durable swivel casters that allow you to transport the unit easily and quietly on any surface.