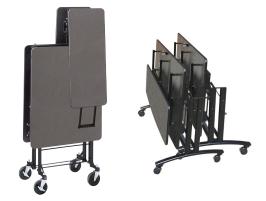

# Mobile Folding Banquet Tables

#### Nesting Storage

Our Pacer tables are just as impressive in storage as they are in service. When not in use, they fold easily for compact, upright placement in even tight areas. Another space challenge solved!

#### Taking the Work Out of Setup and Teardown

Pacer tables fold and roll quickly and easily into storage and back into action the minute you need them. Plus, they can be easily operated by just one facility management professional, so you can turn rooms faster, schedule more events and drive higher banquet sales without driving up your labor costs.

#### Pacer

With the Pacer's smart design and variety of shapes you can fit more tables into one space and increase your seating capacity by up to 32%. Plus, its stylish, yet rugged, frame can be folded and rolled effortlessly into storage – by just one staff member. That's SICO<sup>®</sup> simplicity.

### Pacer II

The Pacer II takes the Pacer's durable design and style to the next level. With its seamless tabletop, reinforced with SICO® Armor-Edge® edging, and attractive colours and shape options, the ultra-mobile Pacer II empowers you to quickly transform any area into a productive meeting space.