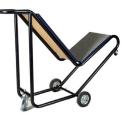

## Chair Trolleys

Our standard trolley features a support frame which extends beyond stack for easy and safe loading of chairs. Featuring durable carpet to protect chair frames from damage. Each chair stack is picked up without user having to tip it and additional rear arm is fitted with swivel castor allowing for easier wheeling. Trolleys also feature a back locking castor and high quality powder coated finish.