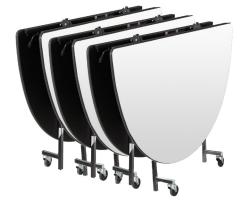

# Mobile Folding Banquet Tables

#### Nesting Storage

Our Pacer tables are just as impressive in storage as they are in service. When not in use, they fold easily for compact, upright placement in even tight areas. Another space challenge solved!

#### Taking the Work Out of Setup and Teardown

Pacer tables fold and roll quickly and easily into storage and back into action the minute you need them. Plus, they can be easily operated by just one facility management professional, so you can turn rooms faster, schedule more events and drive higher banquet sales without driving up your labor costs.