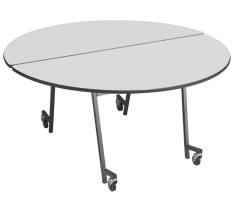

# Mobile Folding Banquet Tables

#### Pacer

With the Pacer's smart design and variety of shapes you can fit more tables into one space and increase your seating capacity by up to 32%. Plus, its stylish, yet rugged, frame can be folded and rolled effortlessly into storage – by just one staff member. That's SICO<sup>®</sup> simplicity.

### Pacer II

The Pacer II takes the Pacer's durable design and style to the next level. With its seamless tabletop, reinforced with SICO® Armor-Edge® edging, and attractive colours and shape options, the ultra-mobile Pacer II empowers you to quickly transform any area into a productive meeting space.