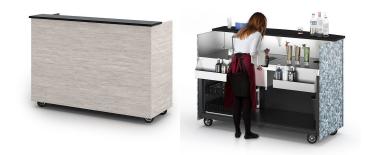

# **NEW!** Mobile **Display Towers**

## Set, Roll and Display

SICO® Mobile Display Towers are flexible, multi-functional and timeless. The vertical display is the perfect solution for Food and Beverage presentation, general display or during social hour as a bar back. Available with laminate or wood veneer shelves and brushed stainless steel or powder coated frame. Personalized to complement your space.