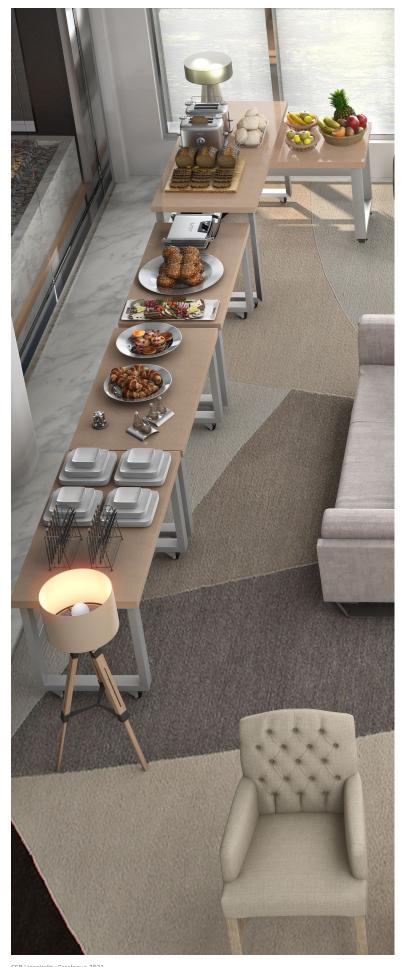

# Nested Food & Beverage Displays

### The Latest In Cross Frame Buffets

Simply lift the top, fold the frame flat and place them on the caddy. One table frame folds flat to a thickness 8-9cm.

Configurable in a variety of functional and stylish set ups. Combine shapes and sizes to create visual interest and functionality to any event, the possibilities are endless.

#### Nested Sets Glass Top

Versatile, durable and space saving make the NEST Buffet Tables the perfect choice for the F & B industry. Easy to maintain, the tables are specified as they are offer more form and function, are easy to configure and with the option of bridging one table to another, gives endless possibilities for buffet layouts. When not in use the tables are easily nested and space can be freed up in minutes.

### Glass Top Cross Frames

The ultimate in space saving nested sets with attractive stainless steel flanges which keep glass in place. Optional front and side panels these mobile nested sets allow for quick change overs between events and an appealing modern display for guests.

#### Diamond Cross Frame Buffet Tables

The elegant, simple design of the Diamond Cross Frame Buffet Tables makes any event a show stopper. The reversible tops and configurable construction makes any arrangement possible for any event. The top lifts off and the frame folds flat. Simply roll the tops and frames into and out of storage on one of our table caddies.