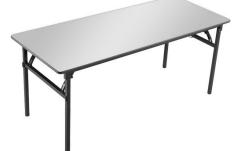

# Meeting and **Conference Tables**

#### Standard Armor-Edge® FLT

Featuring the SICO Armor-Edge® proile to keep tops The SICO® Stanard Armor-Edge® FLT portable folding table takes folding leg tables to the next level, offering unprecedented durability and ease of operation while enhancing your space in a variety of important ways. Choice of modern top colours available.