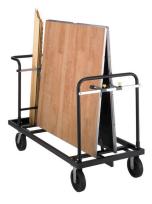

#### Transport Caddies Give You a Leg Up

Minimise staff strain and downtime by using our heavy-duty transport caddies to stack and move our folding leg tables with ease. Each features built-in angle support bars and side rails to keep tables snug and secure and keep your operation rolling.

#### New Transport Technology

Transport caddies available to accommodate all sizes and shapes of SICO® folding leg tables. Heavy-duty caddies are built to last with SICO's renowned attention to quality. Built-in angle support bars and side rails keep folding leg tables in place during transport.