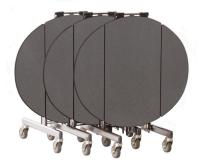

# Mobile Folding Banquet Tables

#### Nesting Storage

Our Pacer tables are just as impressive in storage as they are in service. When not in use, they fold easily for compact, upright placement in even tight areas. Another space challenge solved!

#### Taking the Work Out of Setup and Teardown

Pacer tables fold and roll quickly and easily into storage and back into action the minute you need them. Plus, they can be easily operated by just one facility management professional, so you can turn rooms faster, schedule more events and drive higher banquet sales without driving up your labor costs.

#### Pacer

With the Pacer's smart design and variety of shapes you can fit more tables into one space and increase your seating capacity by up to 32%. Plus, its stylish, yet rugged, frame can be folded and rolled effortlessly into storage – by just one staff member. That's SICO<sup>®</sup> simplicity.

### Pacer II

The Pacer II takes the Pacer's durable design and style to the next level. With its seamless tabletop, reinforced with SICO® Armor-Edge® edging, and attractive colours and shape options, the ultra-mobile Pacer II empowers you to quickly transform any area into a productive meeting space.