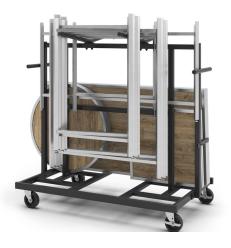

### The Latest In Cross Frame Buffets

Simply lift the top, fold the frame flat and place them on the caddy. One table frame folds flat to a thickness 8-9cm.

Configurable in a variety of functional and stylish set ups. Combine shapes and sizes to create visual interest and functionality to any event, the possibilities are endless.

#### Diamond Cross Frame Buffet Tables

The elegant, simple design of the Diamond Cross Frame Buffet Tables makes any event a show stopper. The reversible tops and configurable construction makes any arrangement possible for any event. The top lifts off and the frame folds flat. Simply roll the tops and frames into and out of storage on one of our table caddies.

#### New Transport Technology

Transport caddies available to accommodate all sizes and shapes of SICO® folding leg tables. Heavy-duty caddies are built to last with SICO's renowned attention to quality. Built-in angle support bars and side rails keep folding leg tables in place during transport.