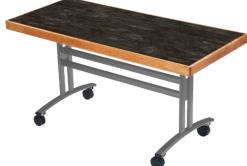

### **NEW** Flip-Tech

Designed in the UK, Flip-Tech Meeting & Workspace Tables incorporate an innovative neutrally pivoted release mechanism, with integrated adjustable dampening. Available in a variety of styles and able to accommodate an extensive range of top shapes and sizes. Flip-Tech Table frames provide a robust, reliable & affordable solution for reconfigurable furniture within all environments.

## MultiApp

With the mobile, versatile MultiApp table, you can be meeting-ready in seconds. It requires no caddy so it can be rolled into action by just one person. Choose from a variety of trending laminate colours to match your décor – each with our rugged Armor-Edge<sup>®</sup> edging. Also available with data ports.