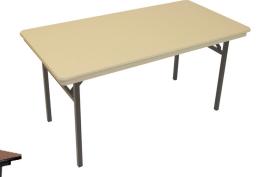

# Folding Leg Banquet Tables

#### Standard Armor-Edge<sup>®</sup> FLT

Achieve elegance without the expense of linens with our versatile Linenless Armor-Edge® FLT banquet tables. Choose from a variety of sizes and eye-catching colours. Eliminate the need for costly banquet linens while creating a unique experience for your guests.