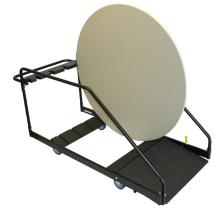

#### Transport Caddies Give You a Leg Up

Minimise staff strain and downtime by using our heavy-duty transport caddies to stack and move our folding leg tables with ease. Each features built-in angle support bars and side rails to keep tables snug and secure and keep your operation rolling.

#### New Transport Technology

Transport caddies available to accommodate all sizes and shapes of SICO® folding leg tables. Heavy-duty caddies are built to last with SICO's renowned attention to quality. Built-in angle support bars and side rails keep folding leg tables in place during transport.