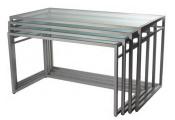

### The Latest In Cross Frame Buffets

Simply lift the top, fold the frame flat and place them on the caddy. One table frame folds flat to a thickness 8-9cm.

Configurable in a variety of functional and stylish set ups. Combine shapes and sizes to create visual interest and functionality to any event, the possibilities are endless.

#### Diamond Cross Frame Buffet Tables

The elegant, simple design of the Diamond Cross Frame Buffet Tables makes any event a show stopper. The reversible tops and configurable construction makes any arrangement possible for any event. The top lifts off and the frame folds flat. Simply roll the tops and frames into and out of storage on one of our table caddies.