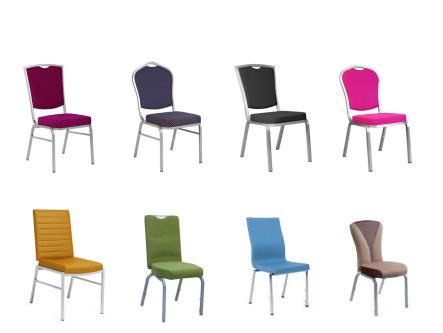

# Stacking Banquet Chairs

#### Proven Durability & Quality

#### Our team has proudly supplied our customers with a consistantly superior quality banquet chair range for over 25 years.

With high quality powder coating, endless range of fabrics and strong welded metal frames, each chair is designed to withstand daily use in the harshest of hospailtiy and conference environtments.

## Comfort. Style. Durability

Add elegance and style to any banquet, conference or convention set up.

Our premium range of profile options and each chair has its own distinctive features including tapered legs, sleek handle design and optional extras including arm rests. Preferred by designers, FF&E consultants and venue managers for proven durability in vigorous daily use.