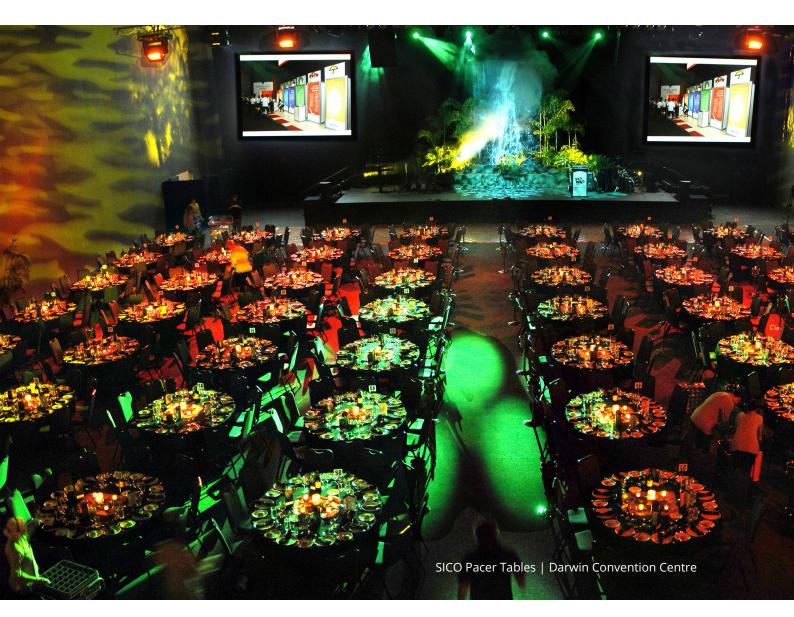

# Mobile Folding Banquet Tables

#### Pacer

With the Pacer's smart design and variety of shapes you can fit more tables into one space and increase your seating capacity by up to 32%. Plus, its stylish, yet rugged, frame can be folded and rolled effortlessly into storage – by just one staff member. That's SICO<sup>®</sup> simplicity.

### Pacer II

The Pacer II takes the Pacer's durable design and style to the next level. With its seamless tabletop, reinforced with SICO® Armor-Edge® edging, and attractive colours and shape options, the ultra-mobile Pacer II empowers you to quickly transform any area into a productive meeting space.