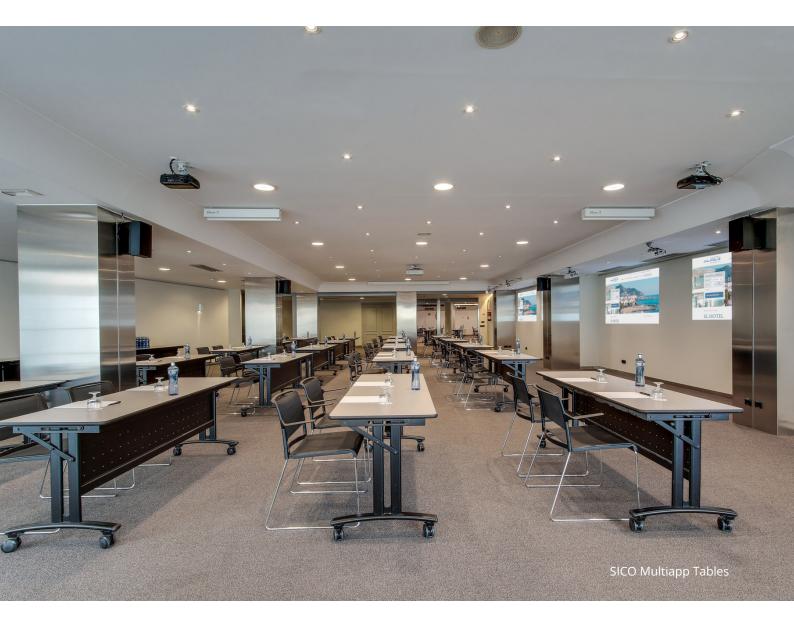

# Mobile Folding Conference Tables

## MultiApp

With the mobile, versatile MultiApp table, you can be meeting-ready in seconds. It requires no caddy so it can be rolled into action by just one person. Choose from a variety of trending laminate colours to match your décor – each with our rugged Armor-Edge<sup>®</sup> edging. Also available with data ports.