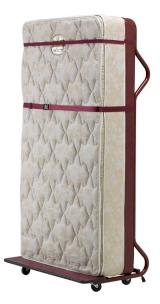

# Premium Roll Away Beds

# Preferred By Housekeepers

Each SICO<sup>®</sup> Mobile Sleeper features a lightweight design and durable swivel casters that allow you to transport the unit easily and quietly on any surface. With a easy to clean base and foundation it's easy to see why SICO beds are preferred by guests and the staff who set up and use in busy hotels and resorts.

### Standard Top

Treating your guest to a comfortable, quality night's sleep has never been easier. SICO's standard mobile sleepers utilise a conventional mattress and foundation which can generate additional revenue for your facility while providing the perfect night sleep for your guest.

## Pillow Top

For extra pampering and an ultra-plush sleeping experience, SICO's pillow top mobile sleeper is the solution for your facility. The pillow top mattress and foundation provide premier comfort.

### 100% Australian Made Mattresses

Each SICO<sup>®</sup> Mobile Sleeper features a lightweight design and durable swivel casters that allow you to transport the unit easily and quietly on any surface.