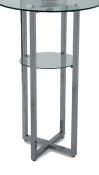

#### Nested Sets Glass Top

Versatile, durable and space saving make the NEST Buffet Tables the perfect choice for the F & B industry. Easy to maintain, the tables are specified as they are offer more form and function, are easy to configure and with the option of bridging one table to another, gives endless possibilities for buffet layouts. When not in use the tables are easily nested and space can be freed up in minutes.

### Glass Top Cross Frames

The ultimate in space saving nested sets with attractive stainless steel flanges which keep glass in place. Optional front and side panels these mobile nested sets allow for quick change overs between events and an appealing modern display for guests.