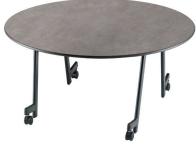

# Mobile Folding Banquet Tables

#### Pacer

With the Pacer's smart design and variety of shapes you can fit more tables into one space and increase your seating capacity by up to 32%. Plus, its stylish, yet rugged, frame can be folded and rolled effortlessly into storage – by just one staff member. That's SICO<sup>®</sup> simplicity.

### Pacer II

The Pacer II takes the Pacer's durable design and style to the next level. With its seamless tabletop, reinforced with SICO® Armor-Edge® edging, and attractive colours and shape options, the ultra-mobile Pacer II empowers you to quickly transform any area into a productive meeting space.