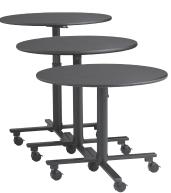

Tables are available as single units or sold in sets of two or three.

Elevate your guests' experiences with our Socializer selections. Featuring tiered heights that complement a sit-down dining or standing social event, these versatile favorites maximise your serving flexibility.

#### Metal Leg Nesting Tables

Enhance your guest experience with classic metal leg nesting tables. With clean lines this durable and stylishly designed table is perfectly suitable for unlimited uses. Arrange in traditional or unconventional layouts creating unique serving and action stations. Crafted from tubular steel and your choice of top options in a variety of finishes that complement any décor.