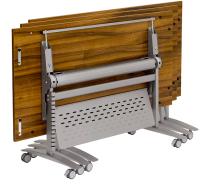

# Mobile Folding Banquet Tables

#### Nesting Storage

Our Pacer tables are just as impressive in storage as they are in service. When not in use, they fold easily for compact, upright placement in even tight areas. Another space challenge solved!

#### Taking the Work Out of Setup and Teardown

Pacer tables fold and roll quickly and easily into storage and back into action the minute you need them. Plus, they can be easily operated by just one facility management professional, so you can turn rooms faster, schedule more events and drive higher banquet sales without driving up your labor costs.

#### Pacer

With the Pacer's smart design and variety of shapes you can fit more tables into one space and increase your seating capacity by up to 32%. Plus, its stylish, yet rugged, frame can be folded and rolled effortlessly into storage – by just one staff member. That's SICO<sup>®</sup> simplicity.

### Pacer II

The Pacer II takes the Pacer's durable design and style to the next level. With its seamless tabletop, reinforced with SICO® Armor-Edge® edging, and attractive colours and shape options, the ultra-mobile Pacer II empowers you to quickly transform any area into a productive meeting space.