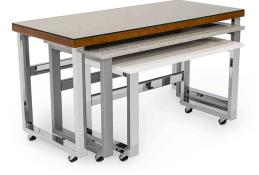

#### Metal Leg Nesting Tables

Enhance your guest experience with classic metal leg nesting tables. With clean lines this durable and stylishly designed table is perfectly suitable for unlimited uses. Arrange in traditional or unconventional layouts creating unique serving and action stations. Crafted from tubular steel and your choice of top options in a variety of finishes that complement any décor.

#### Nested Sets Glass Top

Versatile, durable and space saving make the NEST Buffet Tables the perfect choice for the F & B industry. Easy to maintain, the tables are specified as they are offer more form and function, are easy to configure and with the option of bridging one table to another, gives endless possibilities for buffet layouts. When not in use the tables are easily nested and space can be freed up in minutes.

### Glass Top Cross Frames

The ultimate in space saving nested sets with attractive stainless steel flanges which keep glass in place. Optional front and side panels these mobile nested sets allow for quick change overs between events and an appealing modern display for guests.