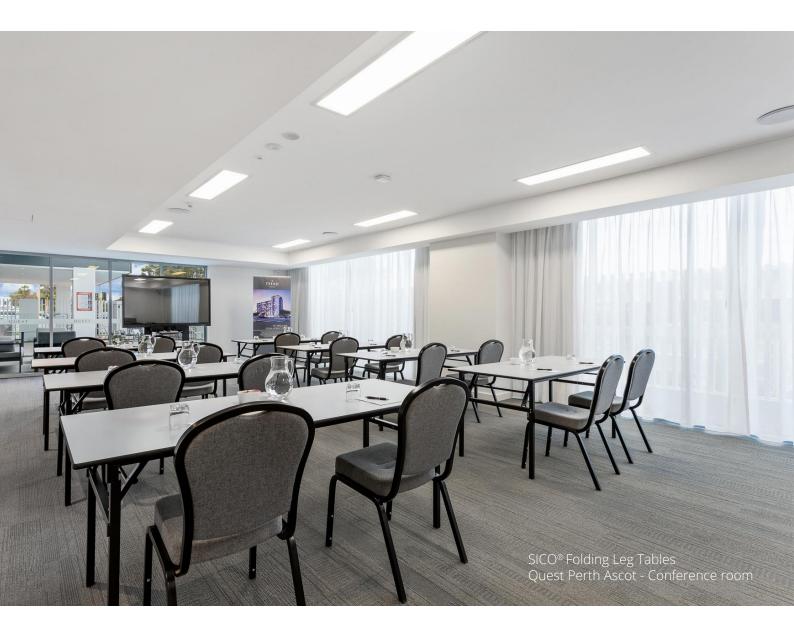

# Meeting and **Conference Tables**

#### New Transport Technology

Transport caddies available to accommodate all sizes and shapes of SICO® folding leg tables. Heavy-duty caddies are built to last with SICO's renowned attention to quality. Built-in angle support bars and side rails keep folding leg tables in place during transport.

#### Standard Armor-Edge® FLT

Featuring the SICO Armor-Edge® proile to keep tops The SICO® Stanard Armor-Edge® FLT portable folding table takes folding leg tables to the next level, offering unprecedented durability and ease of operation while enhancing your space in a variety of important ways. Choice of modern top colours available.