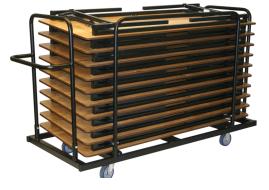

# Mobile Folding Banquet Tables

#### Nesting Storage

Our Pacer tables are just as impressive in storage as they are in service. When not in use, they fold easily for compact, upright placement in even tight areas. Another space challenge solved!

#### Taking the Work Out of Setup and Teardown

Pacer tables fold and roll quickly and easily into storage and back into action the minute you need them. Plus, they can be easily operated by just one facility management professional, so you can turn rooms faster, schedule more events and drive higher banquet sales without driving up your labor costs.

#### Pacer

With the Pacer's smart design and variety of shapes you can fit more tables into one space and increase your seating capacity by up to 32%. Plus, its stylish, yet rugged, frame can be folded and rolled effortlessly into storage – by just one staff member. That's SICO<sup>®</sup> simplicity.