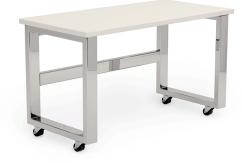

#### Standard Armor-Edge® FLT

Featuring the SICO Armor-Edge® proile to keep tops The SICO® Stanard Armor-Edge® FLT portable folding table takes folding leg tables to the next level, offering unprecedented durability and ease of operation while enhancing your space in a variety of important ways. Choice of modern top colours available.

# Modesty Panel Semi-App FLT

Premium grade modesty panel tables build to last for years of daily use within busy meeting and conference spaces. With a range of modeern top colours and Armor-Edge<sup>®</sup> to suit your design requirements.

#### Veri-Lite II

SICO's exclusively designed Veri-Lite II™ is an industry setting standard portable lightweight ABS plastic folding leg table made with the strength to stand up to all your commercial table requirements.

With proven strength and quality the SICO Veri-Lite II™ ABS plastic table is backed by a genuine 5 year warranty and is used and preferred by community centres, hotels, function and conference centres.