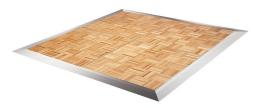

#### Cam-Lock

Available in classic Heritage Oak and Natural Oak styles, our Cam-Lock dance floor is the perfect choice for frequent usage. The Cam-Lock system makes aligning panels and trim fast and easy. The perfect solution for facilities who require the beauty of real wood and the convenience of a quick set up.