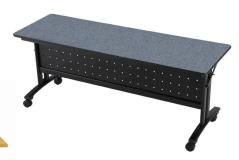

# Folding Leg Banquet Tables

#### Standard Armor-Edge<sup>®</sup> FLT

Achieve elegance without the expense of linens with our versatile Linenless Armor-Edge® FLT banquet tables. Choose from a variety of sizes and eye-catching colours. Eliminate the need for costly banquet linens while creating a unique experience for your guests.

### Plywood Armor-Edge® FLT

These premium plywood folding leg tables are built to last for years. With the rugged Armor-Edge<sup>®</sup>, heavy-duty legs, aircraft lock-nuts and bolts, and expansion rivets instead of screws, SICO's plywood tables provide years of trouble-free operation.