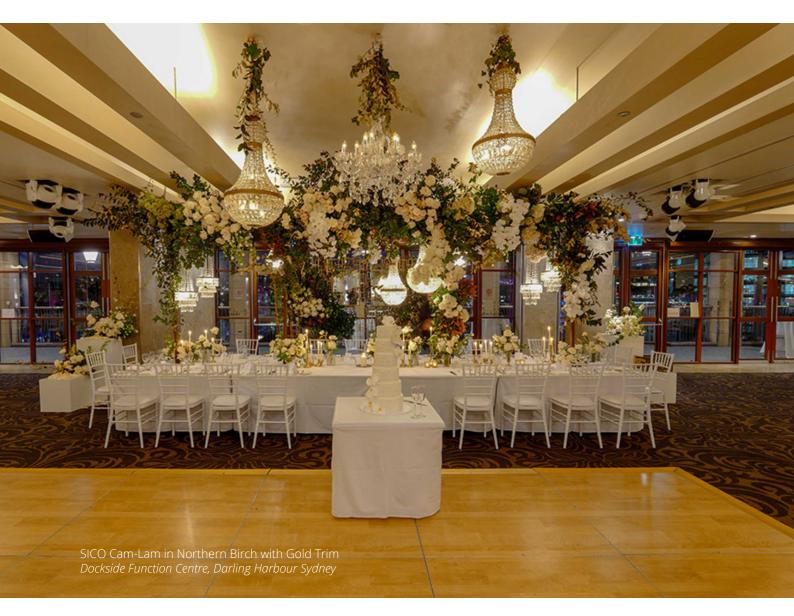

### Cam-Lam\*

Available in a variety of laminate designs from a wood plank look to a modern or rustic finish. SICO's Cam-Lam dance floor delivers a maintenance-free finish that resists scratching and fading. And it features our positive Cam-Lock system for automatic panel alignment and a fast, secure fit – making set-up simple!